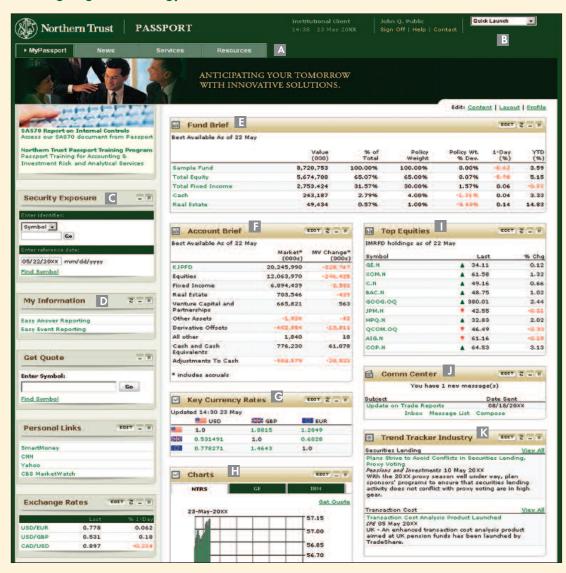

# **Leading-Edge Technology**

- A Customise your home page to get the information you need quickly and easily.
- B Access all Northern Trust Passport applications from one location.
- Quickly obtain portfolio security exposure and analysis.
- Find answers to your most frequently asked questions on account activity, expenses and portfolio analysis and allocation.
- View daily and historical rates of return and analysis via Fund Brief.
- Examine a portfolio's daily market value and allocation through Account Brief.

- G See up-to-the-moment exchange rates.
- H Chart intra-day stock performance and perform side-by-side comparisons against companies in the same industry or against a benchmark.
- Receive updated prices and valuations for your portfolio's top holdings.
- View scheduled reports, query results and get Northern Trust updates via the Comm Center.
- Track third-party information and news relevant to your organisation, industry or interests.