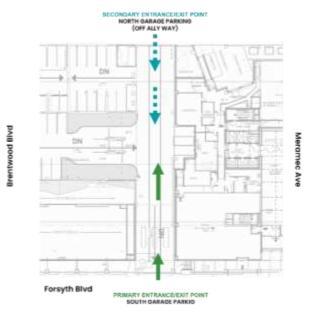

## **PARKING GARAGE ACCESS**

Forsyth Pointe parking garage is accessible from Forsyth Blvd (see image below). Once in the garage, to the west, head up the ramp.

- P01 parking is reserved for guests and clients
  - 1. Enter off Forsyth Blvd.
  - 2. Once in garage, to the west, head up the ramp
  - 3. See elevators @ P1 8027 Forsyth
  - 4. Make immediate right, then left
  - 5. See Northern Trust parking spaces: 33, 34, 35, 36 RESERVED
  - 6. Look for elevators @ P1 8027 Forsyth
  - 7. Touch the elevator pad and select \*L to head to the lobby
  - 8. Once in lobby, go to Security Desk and give your name to announce your arrival
  - Relationship Manager will meet you in the lobby and escort you to the 7th floor