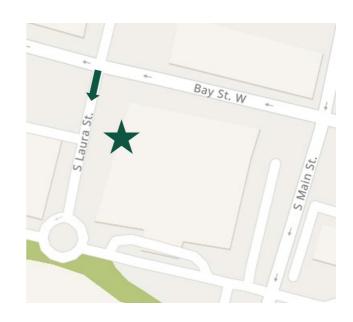

## PARKING GARAGE ACCESS

Our parking garage is accessible from Laura Street (see map below).

- 1. Enter off of the Laura Street side of our building
- 2. Take a ticket from the parking kiosk and bring it to your appointment for validation
- 3. Upon entering the garage, you will be on the B1 level. There will be visitor parking spaces on your left. If B1 visitor spaces are full, please drive down to the B2 level. Northern Trust has a reserved space: 219
- 4. Once parked, look for the elevator bay and go up to the 1st level, which is the Lobby level
- 5. In the Lobby, proceed to the central elevator bank (floors 24-35)
- 6. Northern Trust is located on the 32nd floor, Suite 3250

## **Northern Trust**

1 Independent Drive Suite 3250 Jacksonville, FL 32202 (904) 371-3750

for office hours and other information