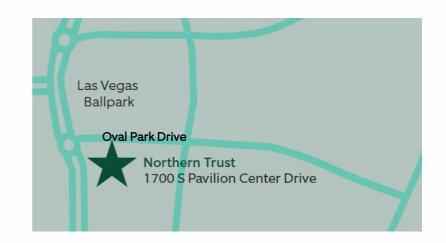

## PARKING GARAGE ACCESS

Our parking garage is accessible from Oval Park Drive (see image below).

- 1. Enter off of Oval Park Drive and look for the Visitor Parking signage on the garage
- 2. Take a ticket from the parking kiosk and bring it to your appointment
- 3. Upon entering the garage, you will be on the 3<sup>rd</sup> level. There is one space reserved for Northern Trust on this level: 353
- 4. Go down the ramp to the 2<sup>nd</sup> level for more reserved space options: 266, 267, 268
- 5. Once parked, look for the elevator bay and go to the lower level
- 6. Go across the walkway towards the building
- 7. Place your hand on the sensor to open the doors
- 8. Use the electronic pad at the elevators to go to the 6th floor

## **Northern Trust**

1700 South Pavilion Center Drive, 6th Floor (Suite 650) Las Vegas, Nevada 89135 702-304-6800