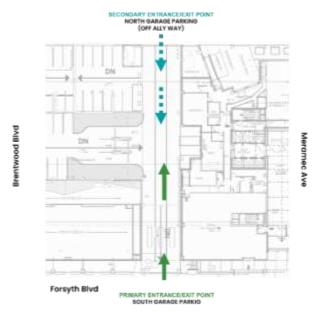

## **PARKING GARAGE ACCESS**

Forsyth Pointe parking garage is accessible from Forsyth Blvd (see image below). Once in the garage, to the west, head up the ramp.

- P01 parking is reserved for guests and clients
  - 1. Enter off Forsyth Blvd.
  - 2. Once in garage, to the west, head up the ramp
  - 3. See elevators @ P1 8027 Forsyth
  - 4. Make immediate right, then short left
  - 5. See Northern Trust parking spaces: 40, 41, 42, 43 RESERVED
  - 6. Look for elevators @ P1 8027 Forsyth
  - 7. Touch the elevator pad and select \*L to head to the lobby
  - 8. Once in lobby, go to Security Desk and give your name to announce your arrival
  - 9. Enter elevator to Northern Trust-7th floor.