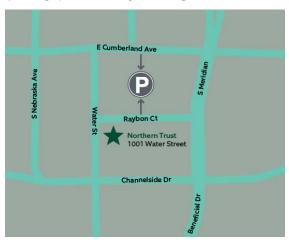

## Guest Parking – 1001 Water Street

The address of our parking garage is 1045 E Cumberland Avenue. You can gain access from either E. Cumberland or Raybon Court.

Please proceed to the 3rd floor and look for the sign below. There are 4 reserved Northern Trust parking spaces directly to the right of the elevator bank.

## When you have parked:

- Exit the garage onto Raybon Court and turn right towards Water Street
- At Water Street, turn left
- The Marquee with Northern Trust's name is located at the main entrance of our building
- Enter the lobby through the glass doors on Water Street
- Select the 9<sup>th</sup> floor on the elevator touch pad. You will be directed as to which elevator to take to the 9<sup>th</sup> floor
- We will provide you with a validation ticket that you will use as payment with your parking ticket upon exiting the garage