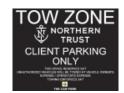

## Guest Parking – 1001 Water Street

The address of our parking garage is 1045 E Cumberland Avenue. You can gain access from either E. Cumberland or Raybon Court.

Please proceed to the 3rd floor and look for the sign below. There are 4 reserved Northern Trust parking spaces directly to the right of the elevator bank.