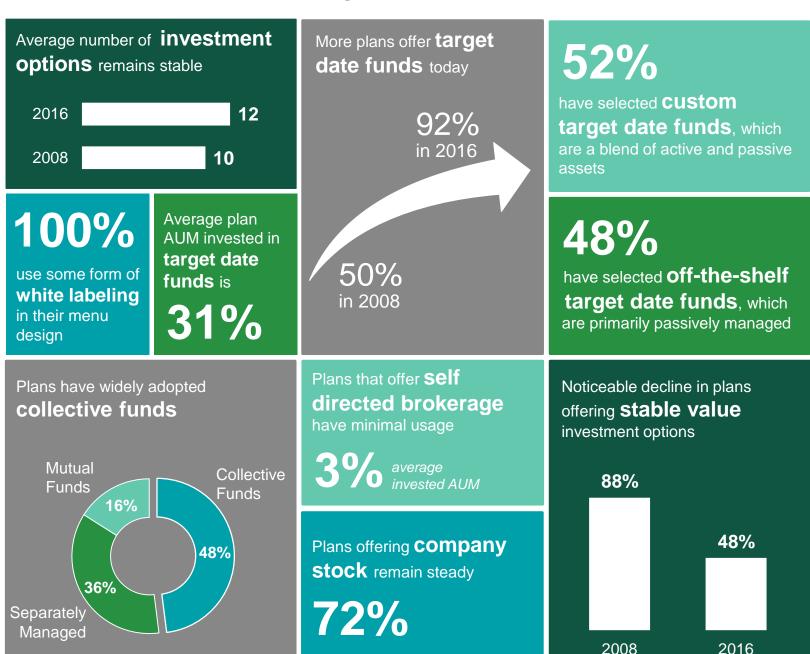

## TOP 25 DC PLAN HIGHLIGHTS

Insights into how plans totaling \$225 billion in defined contribution (DC) assets use menu design to drive retirement outcomes



PUT OUR EXPERTISE TO WORK FOR YOU

For more information, please contact your Northern Trust representative or email DC\_Solutions@ntrs.com



## **Northern Trust Asset Management**

Northern Trust Asset Management is a leading global asset management firm. Our investment expertise, strength and innovation have earned the trust and confidence of the world's most sophisticated institutional and individual investors.

With \$1 trillion in assets under management,<sup>1</sup> and a long-standing history of solving complex investment challenges, we believe our strength and stability drive opportunities for our clients.

Our forward-looking, historically aware investment approach powers a broad range of capabilities and solutions. And our comprehensive asset class offering includes passive, fa