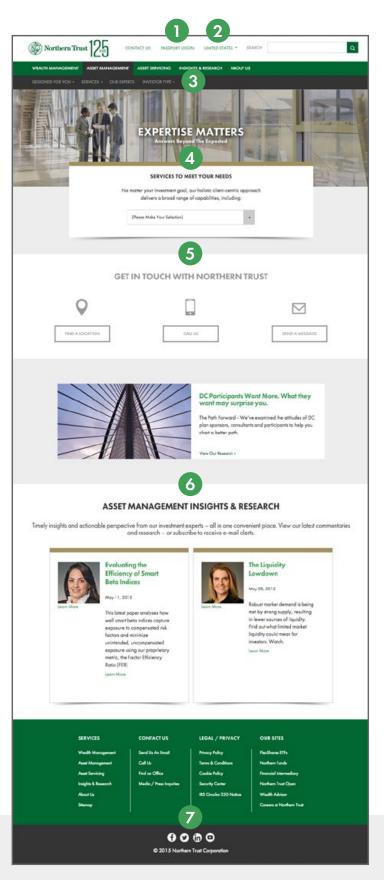

#### **New Site Features**

#### PASSPORT LOGIN IN THE HEADER

Visitors can login from any page on Northern Trust by clicking on Passport Login at the top of each page on NorthernTrust.com.

## VIEW CONTENT BASED ON YOUR LOCATION

We automatically detect your location and direct you to the proper region featuring customized content. Visitors can change region at any time.

#### FIND THE CONTENT YOU NEED FASTER

A more contemporary design features simpler navigation in a mega menu that expands when you click.

### IMPROVED READABILITY AND ACCESSIBILITY

Simpler page layout allows for a quick scan to find the content you want with the ability to read more details.

#### **GET IN TOUCH**

Easily find a location, send a message or call us.

#### **INSIGHTS & RESEARCH**

View our featured content that includes our latest videos and thought-leadership from our experts.

### EXPLORE EVERYTHING NORTHERN TRUST HAS TO OFFER

The expanded footer invites visitors to explore other websites and visit us on social media.

These new features will make the site more contemporary and easier to navigate. As always, we welcome your feedback.