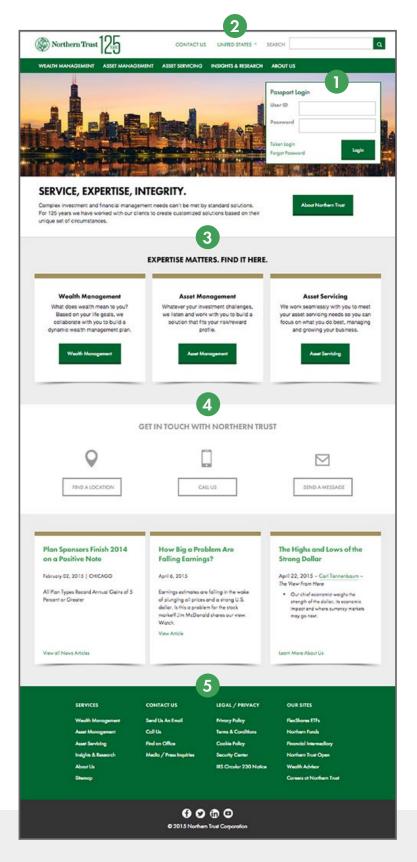

## **New Homepage Features**

A more contemporary design features the Passport Login and simpler navigation.

GET CUSTOMIZED CONTENT BASED ON YOUR LOCATION

Ensure you're looking at the right services for your area by letting us automatically detect your region or update it yourself to see all our offerings.

3 IMPROVED READABILITY AND ACCESSIBILITY

Easily read and scan to find the content you want with contemporary typography and more whitespace.

GET IN TOUCH

Easily find a location, send us a message or give us a call.

5 EXPLORE EVERYTHING
NORTHERN TRUST HAS TO OFFER

Use our expanded footer to explore our other websites and visit us on social media.

These new features will make the site more contemporary and easier to navigate. As always, we welcome your feedback.